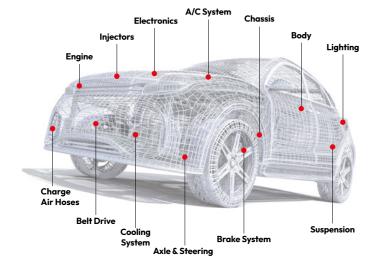

## THE FULL RANGE.

More than 35,000 products in certified Metzger Quality.

Door Accessories

Injectors

■ Wiper Linkages

NOx Sensors

Wheel Bearing Kits, Wheel Hubs

Intake Manifolds

Splash Panels

Clutch, Radiator Fan

Axle & Steering Parts

Charge Air Hoses

Thermostats

■ Crankcase Breathers

■ Pressure Sensors

■ Window Regulators

■ Wire Harness Repair Sets

■ Injector Particulate Filters

■ EGR Valves

Steering Column Switches, Warning Indicator Switches

Brake Calipers

■ Diesel High Pressure Pumps

■ Sensors, Headlight Levelling

Coolant Hoses, Fuel Hoses

■ Wash Water Pumps

Camshaft Adjusters

Cylinder Head Covers

Expansion Tanks

Wheel Speed Sensors, ABS Rings

Oil Filter Housings

■ Fuel Pumps

Pressure Lines Air Conditioning

Oil Sumps

Filter Sets Automatic Transmission

■ Belt Pulleys

■ Heating Units/Interior Blower ■ Gearbox Cables

Hoses, Fuel Overflow

Exhaust Gas Temperature Sensors

Oil Pumps

■ Timing Chain Kits

■ Lighting